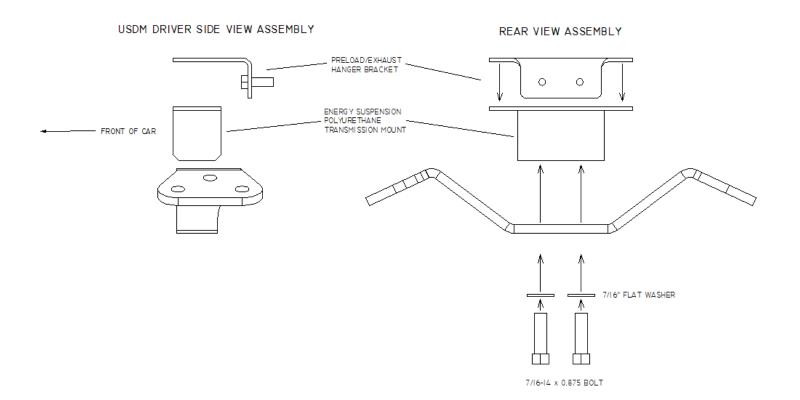

# USDM DRIVER SIDE VIEW ASSEMBLY PRELOAD/EXHAUST HANGER BRACKET DO D ENERGY SUSPENSION POLYUSE THANE TRANSMISSION MOUNT 7/16" FLAT WASHER

### Installation

- First and most importantly, always apply oil or grease to <u>all</u> bolt threads prior to installing.
   This helps prevent damage to threads and ensures consistent torque values.
- The orientation of the BDE crossmember depends upon whether you have an automatic or manual transmission, see diagrams below for proper orientation.
- To help with aligning everything, use a jack to hold the transmission's weight off of the assembly and install all bolts but leave semi-loose to allow adjustment. Only begin to tighten bolts after they have all been installed and the entire assembly is in position.
- Reuse your stock transmission to mount bolts
- Discard your stock crossmember to chassis bolts and use the BDE supplied flange bolts.
- The Preload / Exhaust Hanger Bracket must be installed between the transmission and ES mount to properly preload the mount. Install the plate with the exhaust hanger bolts facing the rear of the car and hanging down from the transmission.
- Note, the ES mount has a bulge on one side but it makes no difference whether it is installed facing front or rear.
- Don't forget to attach the ground wire from the transmission to one of the chassis mount side bolts.
- Torque the two BDE supplied 7/16" mount bolts to 35 ft-lbs. Torque all other bolts to the factory service manual specifications.